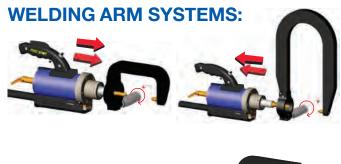

#### **EXTENSION ARMS**

300mm & 600mm optional arms available to weld in hard to reach areas.

Wheelhouse arm applies consistent welds in difficult areas like the wheelhouse.

C-X adapter option can be used in applications where a C-type arm cannot reach.

The Hybrid Spot comes with a variety of extension arms to accommodate any welding job. Switching between extension arms is easy with the Hybrid Spot, simply loosen the handle to pull off the C-Arm & insert the new extension arm.