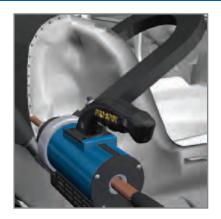

#### **EXTENSION ARMS**

300mm & 600mm optional arms available to weld in hard to reach areas.

Wheelhouse arm applies consistent welds in difficult areas like the wheelhouse.

C-X adapter option can be used in applications where a C-type arm cannot reach.

The Hybrid Spot comes with a variety of extension arms to accommodate any welding job. Switching between extension arms is easy with the Hybrid Spot, simply loosen the handle to pull off the C-Arm & insert the new extension arm.