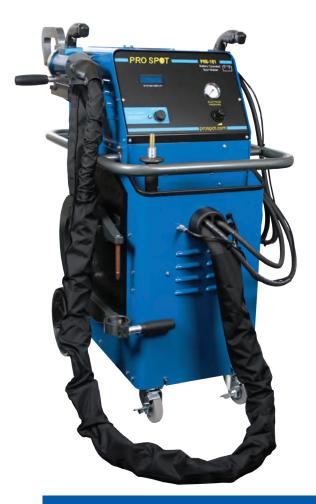

# BATTERY POWERED RESISTANCE SPOT WELDER

**PHS-101** 

The PHS-101 is a great option for shops with power issues. This battery-operated DC Spot Welder delivers quality spot welds with no 220V or 3 Phase power required. Simply recharge your Spot Welder by plugging into 110V power

## BATTERY POWERED RESISTANCE SPOT WELDER

**PHS-101** 

PS-305

Charging system for on-board batteries (4).

Convenient 110V/220V outlet on back for easy re-charging! Can also be charged while welding. Load test of battery system included.