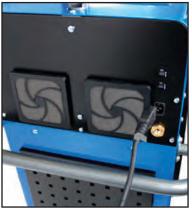

## BATTERY POWERED RESISTANCE SPOT WELDER

**PHS-101** 

PS-305

Charging system for on-board batteries (4).

Convenient 110V/220V outlet on back for easy re-charging! Can also be charged while welding. Load test of battery system included.