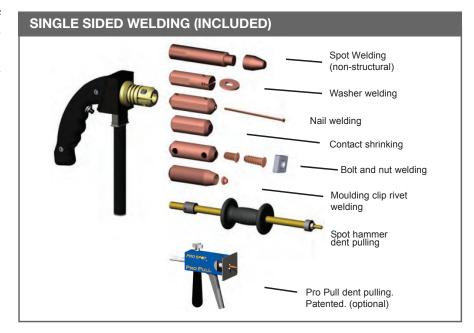

## Features:

- Rechargeable Batteries (not included)
- Double Acting Spot Gun
- Two Sided Welding
- Spot hammer dent pulling
- · Washer welding
- Contact shrinking
- Molding clip rivet

- 4 cable system
- · C-X Adapter (optional)
- Single Sided Welding
- Pro Pull dent pulling (optional)
- · Nut and bolt welding
- Nail welding