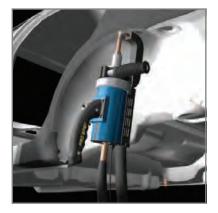

#### **EXTENSION ARMS**

300mm & 600mm optional arms available to weld in hard to reach areas.

Wheelhouse arm applies consistent welds in difficult areas like the wheelhouse.

C-X adapter option can be used in applications where a C-type arm cannot reach.

The Hybrid Spot comes with a variety of extension arms to accommodate any welding job. Switching between extension arms is easy with the Hybrid Spot, simply loosen the handle to pull off the C-Arm & insert the new extension arm.